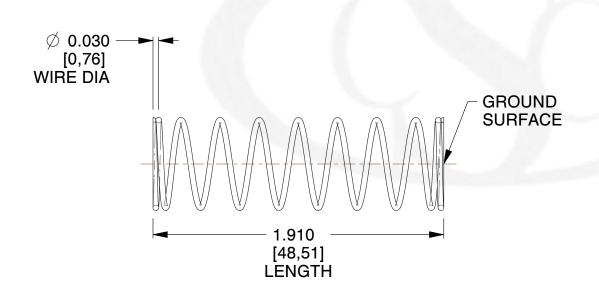

## **NOTES:**

Material : Spring Steel
 Finish : Glod Irridite

3. Ends: Closed and Ground

4. Total Coils: 10.000

5. Sugg. Max. Deflection: 0.620 (in)6. Sugg. Max. Load: 2.300 (lbs)

7. All Drawing Dimensions are in Inches [mm]

1.942

SCALE

11772

COMPONENT

COMPRESSION SPRINGS

UNIT
INCH [mm]

SHEET 1 of 1

**SPRINGS** 