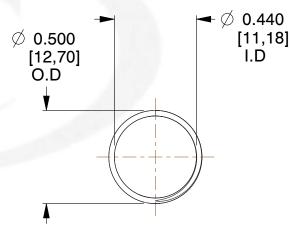

## **NOTES:**

Material : Spring Steel
 Finish : Glod Irridite

3. Ends: Closed and Ground

4. Total Coils: 10.000

5. Sugg. Max. Deflection: 0.620 (in)6. Sugg. Max. Load: 2.300 (lbs)

7. All Drawing Dimensions are in Inches [mm]